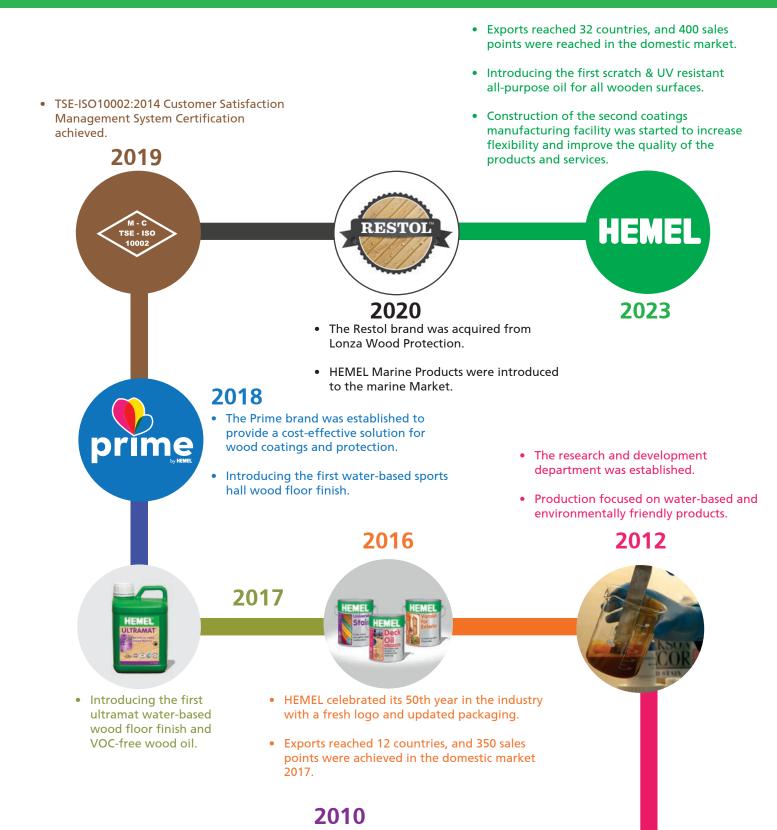

## OurMilestones

#### 1966

• Hickson Timber Impregnation Co. Ltd. establishes Turkey's first timber impregnation plant.

#### 1992

 Introducing the first one-component waterbased wood floor finish.

#### 1983

 Introducing the firstever long-lasting exterior breather paint, Hickson Decor®.

### 1997

• The first "Class 1" certified fire retardant system is introduced to the market.

### 2002

 Introducing the first environmentally friendly arsenicfree vacuum pressure treatment products to the Turkish Timber Treatment Industry.

#### 2005

 The first entry into the do-it-yourself Market in Bauhaus and B&Q shops.

ISO 9001 and

OHSAS18001 Quality

Certifications achieved.

 The newly established HEMEL plant in Tuzla

coatings.

started manufacturing wood

HEMEL

ERTIFIE

2011