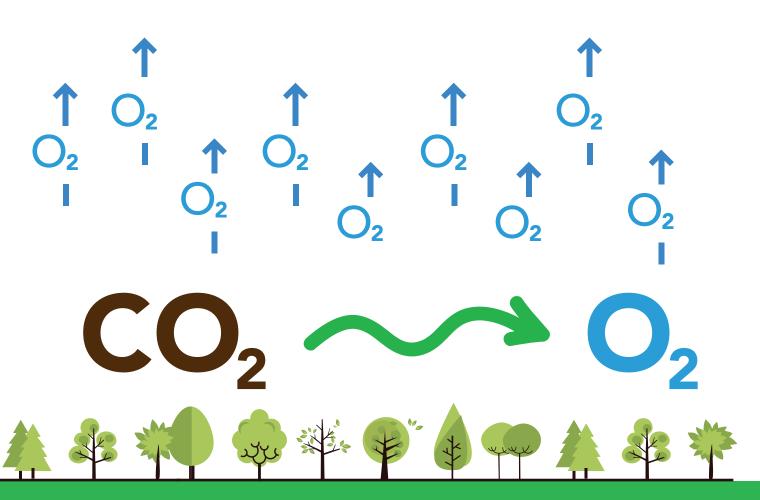

## Why Environmentally Friendly?

number of trees we have assisted to save

141.464.481

At **15.000** km/year per car and **2,5** trees needed to clean the  $CO_2$  emission of each car,

we have assisted in the cleaning of

56.585.792

cars' CO<sub>2</sub> emission.

# With the trees saved in 55 years

and assuming **740** kg oxygen consumption per person, we provided the **oxygen** needs of

20.209.212
people.

If all trees saved within the past 55 years were planted every 2 meters, they would cover an area of

1.577.097.638m<sup>2</sup>

This area would be equal to:

**462** Central Park.

**222.126** football stadiums