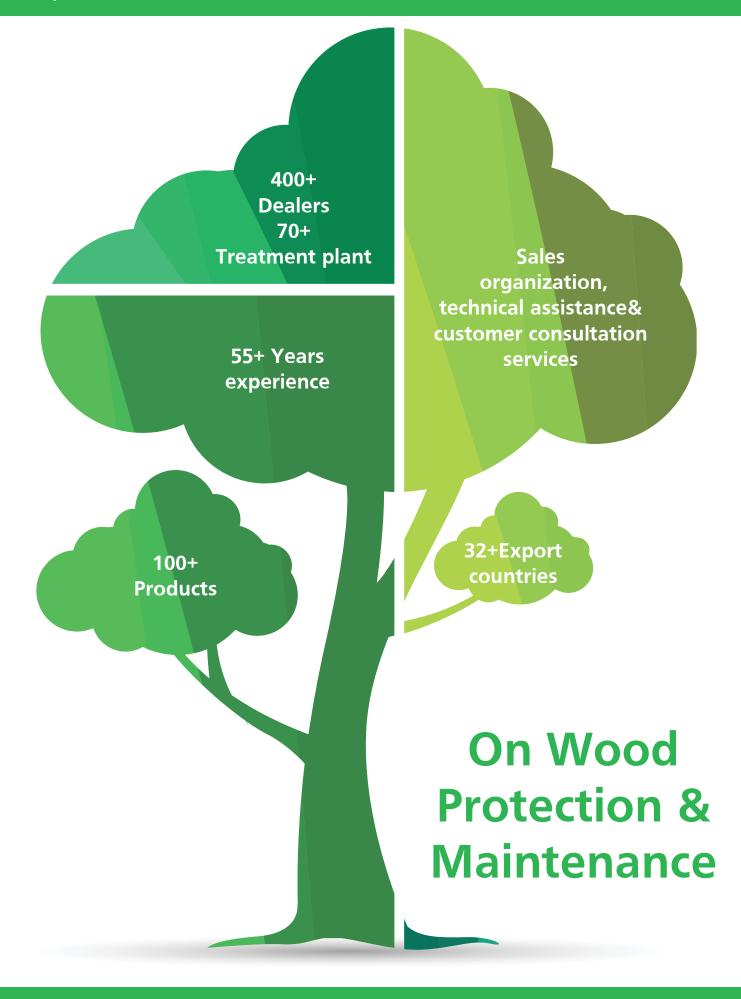

## **Important Facts**

Established in 1966 in Istanbul as a Turkish-British partnership, **HEMEL Wood Coatings has been** at the forefront of the wood for over five decades. With a global presence, HEMEL proudly exportsexceptionalwoodcoatings to 32 countries around the world. Our international reach includes renowned markets such as the Netherlands, the United States, France, Russia, and Singapore. Through strategic partnerships and an unwavering focus on excellence, we have successfully established ourselves as a trusted and preferred choice among customers worldwide.